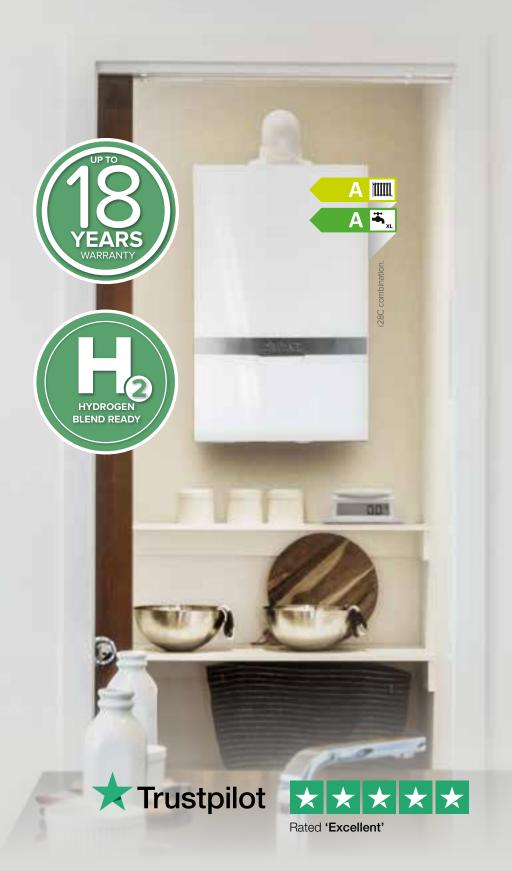

### Key features and benefits

- ◆ 18 years peace of mind¹ without the need of pricey breakdown cover with the Complete Care Pack, which includes smart controls, system cleaners and a filter to ensure maximum efficiency and reliability are maintained longer
- Advance flow control technology for ultimate energy efficiency
- 12 years warranty as standard with the option to upgrade to an industry leading 18 years
- Control the system easily via a smartphone or tablet using the app for ATAG One Zone or Tadoo smart thermostat which is OpenTherm compatible as is the simple to use ATAG programmable room stat
- Lifetime guarantee<sup>2</sup> on the ATAG iCon stainless steel heat exchanger
- Included weather compensator which allows the boiler to run at optimum, resulting in maximum heating efficiencies

#### Four models available

24kW, 28kW, 36kW & 40kW giving 10.1, 11.5, 14.9 or 16.2 litres (of hot water per minute @ 35°C rise)

#### ErP "A" rated

achieves ErP 'A' rating for heating and hot water across all models

Find out more